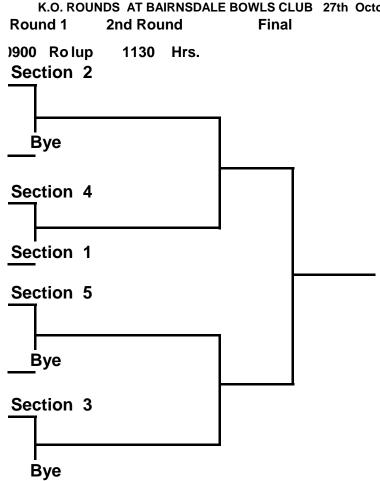

|       |       |        |
| 4                     | 4    | Lynn G       |     |     |        |       |      |        |       |      |        |       |      |        |       |       |       |        |
|                       |      | TOTAL POINTS |     |     |        |       |      |        |       |      |        |       |      |        |       |       |       |        |

| S E C T I O N | 1 | Woodward G   |  |  |  |  |  |  |  |  |
|---------------|---|--------------|--|--|--|--|--|--|--|--|
|               | 2 | DeFelice N   |  |  |  |  |  |  |  |  |
|               | 3 | Better M     |  |  |  |  |  |  |  |  |
|               | 4 | Robinson G   |  |  |  |  |  |  |  |  |
|               |   | TOTAL POINTS |  |  |  |  |  |  |  |  |

K.O. ROUNDS AT BAIRNSDALE BOWLS CLUB 27th October 2019